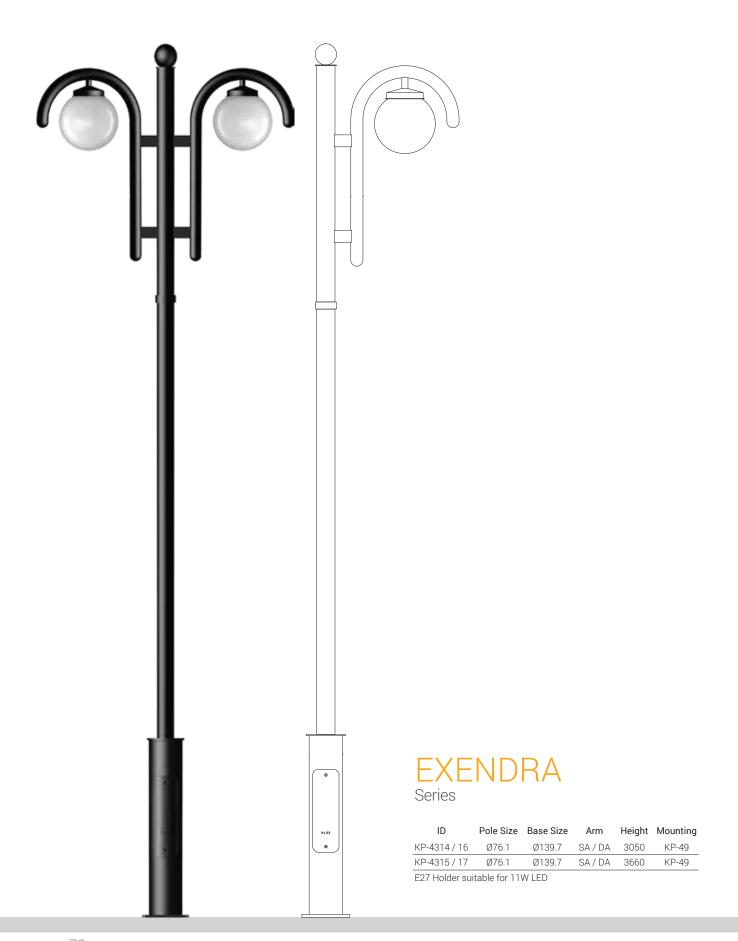

strong and stable with sound engineering.
- Long life span.
- Innovative Design options to provide Visual integration with the environment.
- Customised for your delight: Creating the entire product portfolio Right from concept to completion, merging the best technology and practices in lighting.

# Area of Application

Illuminating pathways in parks, gardens, resorts, Private driveways, Residential Area Lighting, boulevards, shopping centres, building perimeters and public places.

### Installation

Surface mounted with base plate and fitted on a pre formed foundation.

## Available Finish

Coated with zinc rich primer and finished using environmentally stable polyurethane based paint / Pure polyester powder coated of desired colour.

- Graphite grey
- Anthracite grey
- Black

# K-LiTE